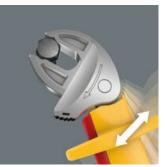

# Joker 6004 VDE: ratchet mechanism for quick working

The ratchet functionality in the open end sees to fast and consistent screwdriving without removing the tool.