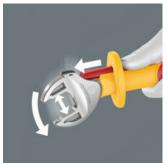

## Safe opening of the jaws

The sliding function allows contactless and safe opening of the non-insulated jaws.

## Anti-slip protection

The anti-slip protection at the front end of the handle ensures a secure hold and prevents your hand from accidentally slipping forward.