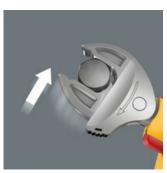

# Joker 6004 VDE: automatically and continuously self-setting

Joker 6004 VDE

With its automatically and continuously gripping parallel jaws the Joker 6004 VDE spanner covers all dimensions within the potential operative range. The tool finds the required size by itself when attaching it to the bolt or screw.