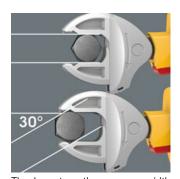

## Low return angle

Thanks to the corner-width rectangular prisms, a return angle of only 30° can be achieved.