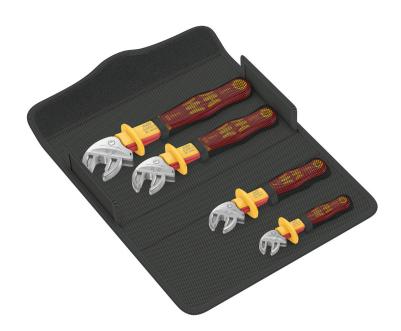

## 6004 Joker VDE 4 Set 1 VDE-insulated self-setting spanner set, 4 pieces

### Set contents:

6004 Joker VDE XS VDE-insulated, self-setting spanner, 7-10 x 1/4-3/8" x 119 mm

05020150001 1x 7-10 x 1/4-3/8" x 119 mm

6004 Joker VDE S VDE-insulated, self-setting spanner, 10-13 x 7/16-1/2" x 155 mm

05020151001 1x 10-13 x 7/16-1/2" x 155 mm

Carlotte Control of the Control of t

6004 Joker VDE M VDE-insulated, self-setting spanner, 13-16 x 1/2-5/8" x 190 mm

05020152001 1x 13-16 x 1/2-5/8" x 190 mm

6004 Joker VDE L VDE-insulated self-setting spanner, 16-19 x 5/8-3/4" x 226 mm

05020153001 1x 16-19 x 5/8-3/4" x 226 mm

Hook and Loop Fastener Strip 120, 120 x 50 mm

1x 120 x 50 mm