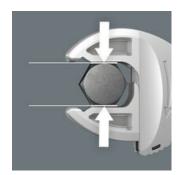

# Joker 6004: Gentle to the screw

The parallel, smooth jaws of the Joker 6004 VDE offer a seating stress and can thus prevent the nut or screw head from rounding, which can occur when power is transmitted via the corners.